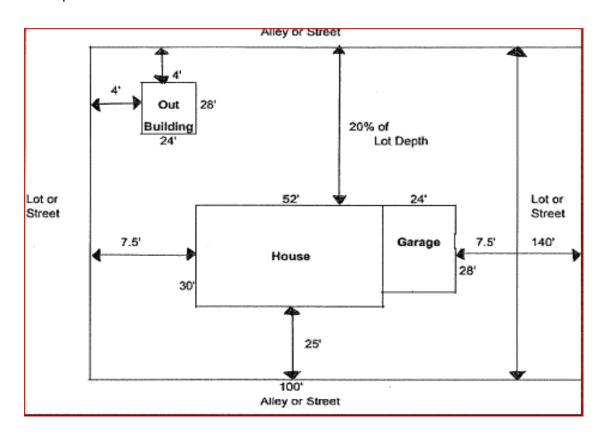

#### Show the following information:

- Dimension of Lot
- Size of Building
- Set Back from Front Lot Line
- Distance from Side Lot Line
- For Buildings in Rear of Lot, Show
   Distance from Alley Lot Line

#### INFORMATION NEEDED TO APPLY FOR BUILDING PERMIT

- 1. Name of property owner and address.
- 2. Purpose of the permit.
- 3. Kind of Construction.
- 4. Cost of the project or estimated cost if acutal figures are not available.
- 5. Names of contractors and license number of general contractor.
- 6. Site plan should include dimensions of the propsed construction and existing structures as to width and length. Also include height, number of stories and square footage of the improvement. This should be done to scale or as close as possible. It is important that the <u>distance from the front, sides and rear lot lines of existing structures</u> and proposed construction are shown. (See sample below).
- 7. Three sets of plans shall be submitted for all new residential, commercial or industrial buildings or major additions. In most cases, detatched garages and small utility sheds do not require plans. In instances where a garage is to be attached to an existing building or an addition made to an existing structure, the Building Inspector will determine the information that will be necessary. This requirement shall also apply when facilities other than buildings are to be located within the City.

Setback Requirements
Front yard setback: 25'
Side yard setback: 7.5'
Side yard setback for
residential building
over 25' in height: 15'
Rear yard setback: 20%
of lot depth

200 MAIN STREET EAST, SLEEPY EYE, MN 56085 (507) 794-3731